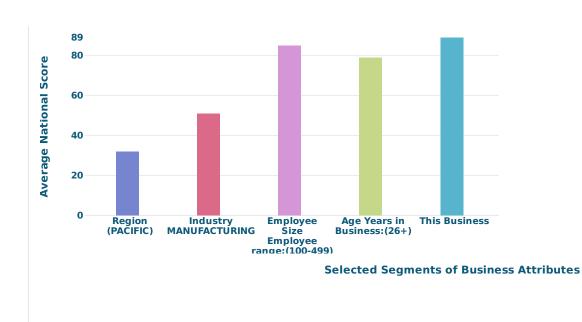

95         |
| Region:(PACIFIC)         | 33         |
| Industry: MANUFACTURING  | 36         |
| Employee range:(100-499) | 68         |
| Years in Business:(26+)  | 68         |

# DELINQUENCY SCORE FORMERLY COMMERCIAL CREDIT SCORE



- Higher risk industry based on delinquency rates for this industry
- Evidence of open suits and judgments
- Proportion of slow payments in recent months

Level of Risk Raw Score Probability of Delinquency Compared to Businesses in D&B Class Database 1.68 % Database 10.2 %

### **Business and Industry Trends** 100 90 CY SCORE 70 60 50 DELINQUEN 40 30 20 10 0 MAY 2023 AUG 2023 SEP 2023 OCT 2023 NOV 2023 DEC 2023 JAN 2024 FEB 2024 MAR 2024 JUN 2023 JUL 2023 CURRENT 2024

△ DELINQUENCY SCORE ☐ Industry Median Quartile

# **BUSINESS AND INDUSTRY COMPARISON**



| Norms                    | National % |
|--------------------------|------------|
| This Business            | 89         |
| Region:(PACIFIC)         | 32         |
| Industry:MANUFACTURING   | 51         |
| Employee range:(100-499) | 85         |
| Years in Business:(26+)  | 79         |

# **D&B PAYDEX D&B 3 MONTH PAYDEX 79 79** High Risk (1) Low Risk (100) High Risk (1) Low Risk (100) When weighted by amount, Payments to suppliers average 2 Days Based on payments collected 3 months ago. **Beyond Terms** When weighted by amount, Payments to suppliers average 2 days beyond terms ☐ High risk of late payment (Average 30 to 120 days beyond terms) ☐ High risk of late payment (Average 30 to 120 days beyond terms) ☐ Medium risk of late payment (Average 30 days or less beyond ☐ Medium risk