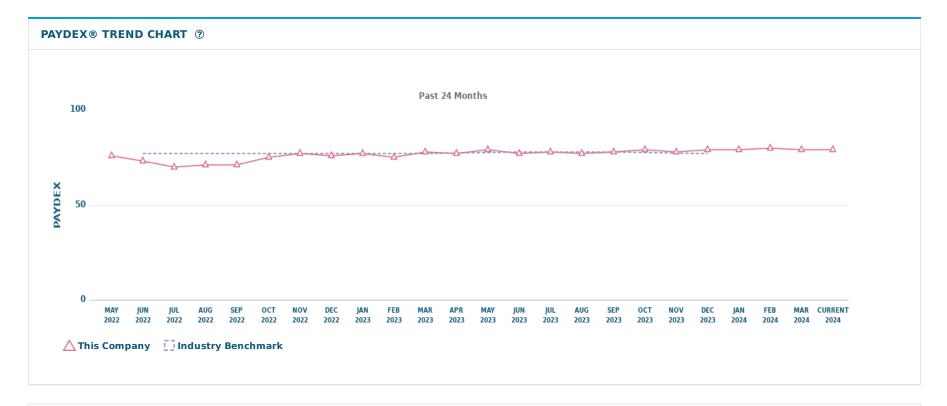

| KDE Name                |          | <b>Current Status</b> | Details                        |
|-------------------------|----------|-----------------------|--------------------------------|
| Employees               |          | 153                   | Includes Officers, 0 employed  |
|                         |          |                       | here.                          |
| Highest Credit          |          | 250,000               | Highest credit granted in the  |
|                         |          |                       | past 24 months.                |
| High Credit - Average   |          | 5,900                 | Average High Credit for        |
|                         |          |                       | payment experiences reported   |
|                         |          |                       | to D&B.                        |
| Bankruptcy Found        |          | <ul><li>No</li></ul>  |                                |
| PAYDEX®                 | •        |                       | 79 2 Days Beyond Terms         |
| Delinquency Score Class |          | 2                     | Low to Moderate Risk of        |
|                         | <b>T</b> |                       | severe payment delinquency     |
| Failure Score Class     |          |                       | 1 Low Risk of severe financial |
|                         | T        |                       | stress.                        |