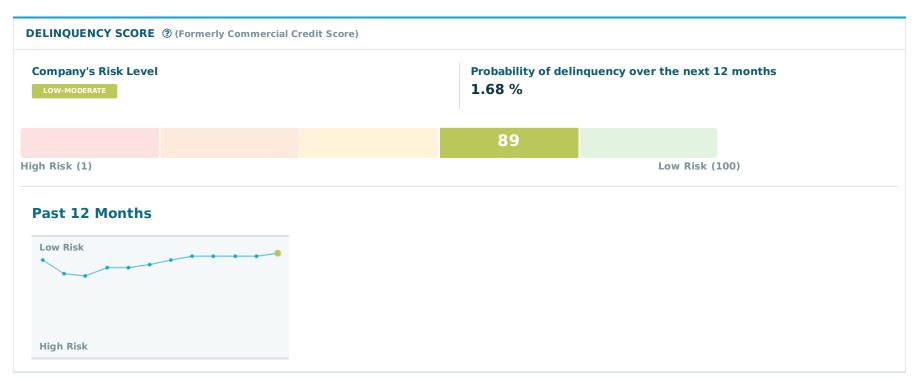

| KDE Name                |          | <b>Current Status</b> | Details                        |
|-------------------------|----------|-----------------------|--------------------------------|
| Employees               |          | 153                   | Includes Officers, 0 employed  |
|                         |          |                       | here.                          |
| Highest Credit          |          | 250,000               | Highest credit granted in the  |
|                         |          |                       | past 24 months.                |
| High Credit - Average   |          | 5,900                 | Average High Credit for        |
|                         |          |                       | payment experiences reported   |
|                         |          |                       | to D&B.                        |
| Bankruptcy Found        |          | <ul><li>No</li></ul>  |                                |
| PAYDEX®                 | •        |                       | 79 2 Days Beyond Terms         |
| Delinquency Score Class |          | 2                     | Low to Moderate Risk of        |
|                         | <b>T</b> |                       | severe payment delinquency     |
| Failure Score Class     |          |                       | 1 Low Risk of severe financial |
|                         | T        |                       | stress.                        |