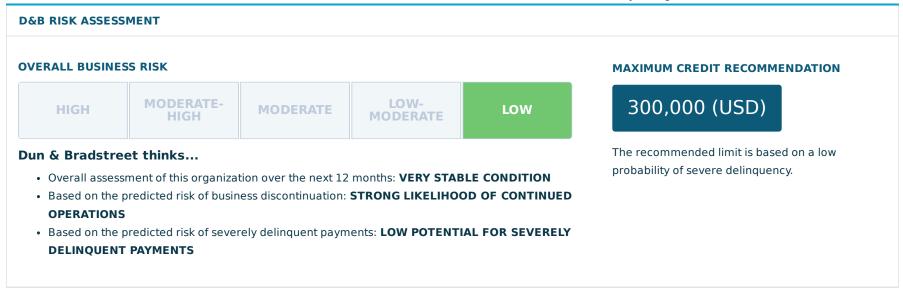

|

# **Detailed Trade Risk Insight™**

Detailed Trade Risk Insight provides detailed updates on over 1.5 billion commercial trade experiences collected from more than 260 million unique supplier/purchaser relationships.

### **DAYS BEYOND TERMS - PAST 3 & 12 MONTHS**

There is not sufficient reported trading activity to generate 3 month Days Beyond Terms (a minimum of 3 trade experiences from at least 2 companies).

There is not sufficient reported trading activity to generate 12 month Days Beyond Terms (a minimum of 3 trade experiences from at least 2 companies).

# **DEROGATORY EVENTS LAST MONTHS FROM TO**

No Derogatory trade Event has been reported on this company for the past 13 Months



# **Risk Assessment**

Currency: All figures shown in USD unless otherwise stated



The D&B Viability Rating uses D&B's proprietary analytics to compare the most predictive business risk indicators and deliver a highly reliable assessment of the probability that a company will go out of business, become dormant/inactive, or file for bankruptcy/insolvency within the next 12 months. The D&B Viability Rating is made up of 4 components:

# **Viability Score**

# Compared to All US Businesses within the D&B **Database:**

- Level of Risk:Low Risk
- Businesses ranked 1 have a probability of becoming no longer viable: 0.2 %
- Percentage of businesses ranked 1: 0.3 %
- Across all US businesses, the average probability of becoming no longer viable:14 %



# **Portfolio Comparison**

# Compared to All US Businesses within the same **MODEL SEGMENT:**

- Model Segment : Available F