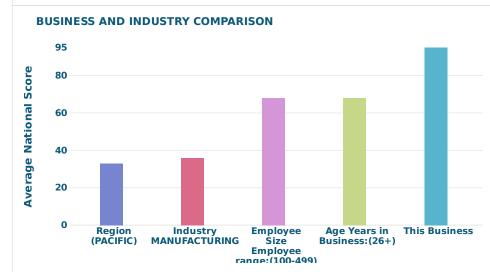

of the D&B Viability Rating assessment.

To help improve the current data depth of this company, you can ask D&B to make a personalized request to this company on your behalf to obtain its latest financial information. To make the request, click the link below. Note, the company must be saved to a folder before the request can be made.

# **Request Financial Statements**

Reference the FINANCIALS tab for this company to monitor the status of your request.



# **Company Profile: Company Profile Details:**

- Financial Data: True
- Trade Payments: **Available: 3+Trade**
- Company Size: Large: Employees:50+ or Sales: \$500K+
- Years in Business: Established: 5+



**Financial Data** 

True

Trade **Payments** Size

Company

**Years in Business** 

3+Trade

Available: Established Large







### **Selected Segments of Business Attributes**

| Norms                    | National % |
|--------------------------|------------|
| This Business            | 95         |
| Region:(PACIFIC)         | 33         |
| Industry: MANUFACTURING  | 36         |
| Employee range:(100-499) | 68         |
| Years in Business:(26+)  | 68         |

# DELINQUENCY SCORE FORMERLY COMMERCIAL CREDIT SCORE



- Higher risk industry based on delinquency rates for this industry
- Evidence of open suits and judgments
- Proportion of slow payments in recent months

Level of Risk Raw Score Probability of Delinquency Compared to Businesses in D&B Class Database 1.68 % Database 10.2 %

### **Business and Industry Trends** 100 90 CY SCORE 70 60 50 DELINQUEN 40 30 20 10 0 MAY 2023 AUG 2023 SEP 2023 OCT 2023