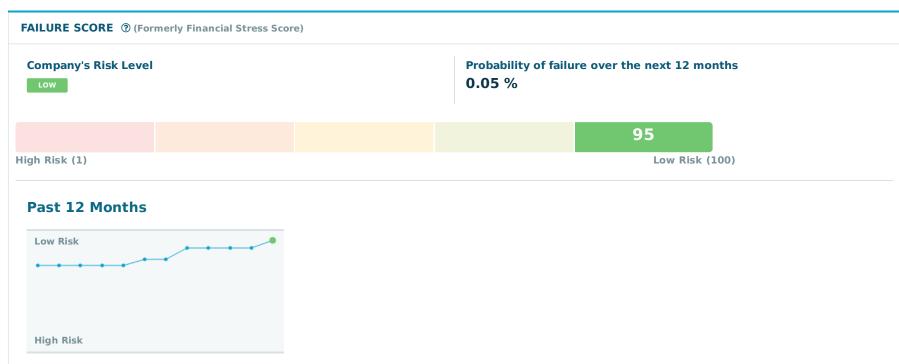

| KDE Name                |          | <b>Current Status</b> | Details                        |
|-------------------------|----------|-----------------------|--------------------------------|
| Employees               |          | 153                   | Includes Officers, 0 employed  |
|                         |          |                       | here.                          |
| Highest Credit          |          | 250,000               | Highest credit granted in the  |
|                         |          |                       | past 24 months.                |
| High Credit - Average   |          | 5,900                 | Average High Credit for        |
|                         |          |                       | payment experiences reported   |
|                         |          |                       | to D&B.                        |
| Bankruptcy Found        |          | <ul><li>No</li></ul>  |                                |
| PAYDEX®                 | •        |                       | 79 2 Days Beyond Terms         |
| Delinquency Score Class |          | 2                     | Low to Moderate Risk of        |
|                         | <b>T</b> |                       | severe payment delinquency     |
| Failure Score Class     |          |                       | 1 Low Risk of severe financial |
|                         | T        |                       | stress.                        |