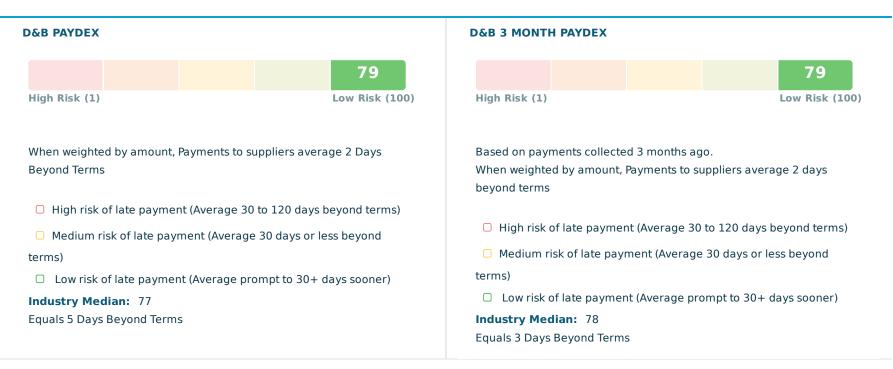

| KDE Name                |          | <b>Current Status</b> | Details                        |
|-------------------------|----------|-----------------------|--------------------------------|
| Employees               |          | 153                   | Includes Officers, 0 employed  |
|                         |          |                       | here.                          |
| Highest Credit          |          | 250,000               | Highest credit granted in the  |
|                         |          |                       | past 24 months.                |
| High Credit - Average   |          | 5,900                 | Average High Credit for        |
|                         |          |                       | payment experiences reported   |
|                         |          |                       | to D&B.                        |
| Bankruptcy Found        |          | <ul><li>No</li></ul>  |                                |
| PAYDEX®                 | •        |                       | 79 2 Days Beyond Terms         |
| Delinquency Score Class |          | 2                     | Low to Moderate Risk of        |
|                         | <b>T</b> |                       | severe payment delinquency     |
| Failure Score Class     |          |                       | 1 Low Risk of severe financial |
|                         | T        |                       | stress.                        |