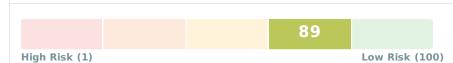

| KDE Name                |          | <b>Current Status</b> | Details                        |
|-------------------------|----------|-----------------------|--------------------------------|
| Employees               |          | 153                   | Includes Officers, 0 employed  |
|                         |          |                       | here.                          |
| Highest Credit          |          | 250,000               | Highest credit granted in the  |
|                         |          |                       | past 24 months.                |
| High Credit - Average   |          | 5,900                 | Average High Credit for        |
|                         |          |                       | payment experiences reported   |
|                         |          |                       | to D&B.                        |
| Bankruptcy Found        |          | <ul><li>No</li></ul>  |                                |
| PAYDEX®                 | •        |                       | 79 2 Days Beyond Terms         |
| Delinquency Score Class |          | 2                     | Low to Moderate Risk of        |
|                         | <b>T</b> |                       | severe payment delinquency     |
| Failure Score Class     |          |                       | 1 Low Risk of severe financial |
|                         | T        |                       | stress.                        |