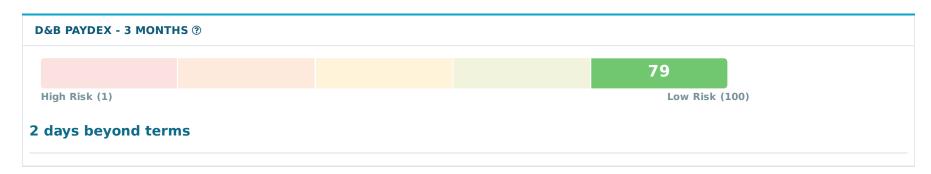

| KDE Name                |          | <b>Current Status</b> | Details                        |
|-------------------------|----------|-----------------------|--------------------------------|
| Employees               |          | 153                   | Includes Officers, 0 employed  |
|                         |          |                       | here.                          |
| Highest Credit          |          | 250,000               | Highest credit granted in the  |
|                         |          |                       | past 24 months.                |
| High Credit - Average   |          | 5,900                 | Average High Credit for        |
|                         |          |                       | payment experiences reported   |
|                         |          |                       | to D&B.                        |
| Bankruptcy Found        |          | <ul><li>No</li></ul>  |                                |
| PAYDEX®                 | •        |                       | 79 2 Days Beyond Terms         |
| Delinquency Score Class |          | 2                     | Low to Moderate Risk of        |
|                         | <b>T</b> |                       | severe payment delinquency     |
| Failure Score Class     |          |                       | 1 Low Risk of severe financial |
|                         | T        |                       | stress.                        |