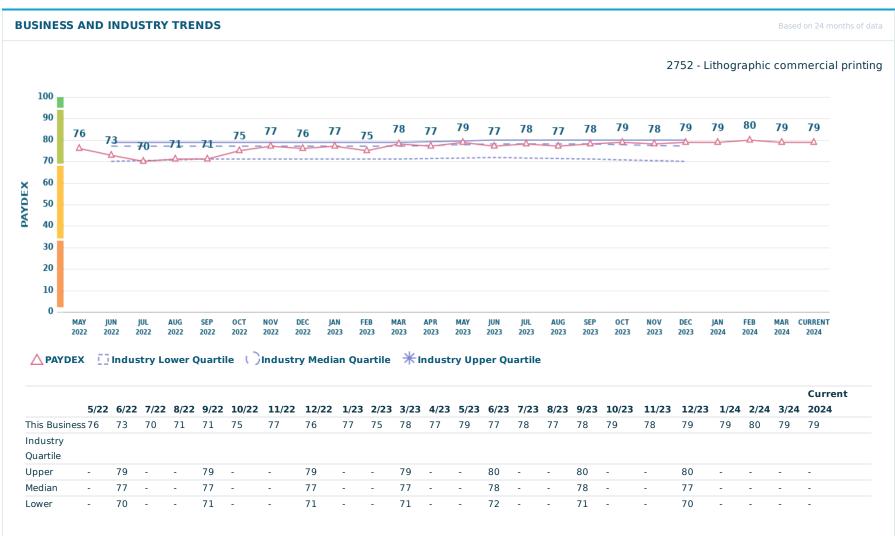

| KDE Name                |          | <b>Current Status</b> | Details                        |
|-------------------------|----------|-----------------------|--------------------------------|
| Employees               |          | 153                   | Includes Officers, 0 employed  |
|                         |          |                       | here.                          |
| Highest Credit          |          | 250,000               | Highest credit granted in the  |
|                         |          |                       | past 24 months.                |
| High Credit - Average   |          | 5,900                 | Average High Credit for        |
|                         |          |                       | payment experiences reported   |
|                         |          |                       | to D&B.                        |
| Bankruptcy Found        |          | <ul><li>No</li></ul>  |                                |
| PAYDEX®                 | •        |                       | 79 2 Days Beyond Terms         |
| Delinquency Score Class |          | 2                     | Low to Moderate Risk of        |
|                         | <b>T</b> |                       | severe payment delinquency     |
| Failure Score Class     |          |                       | 1 Low Risk of severe financial |
|                         | T        |                       | stress.                        |