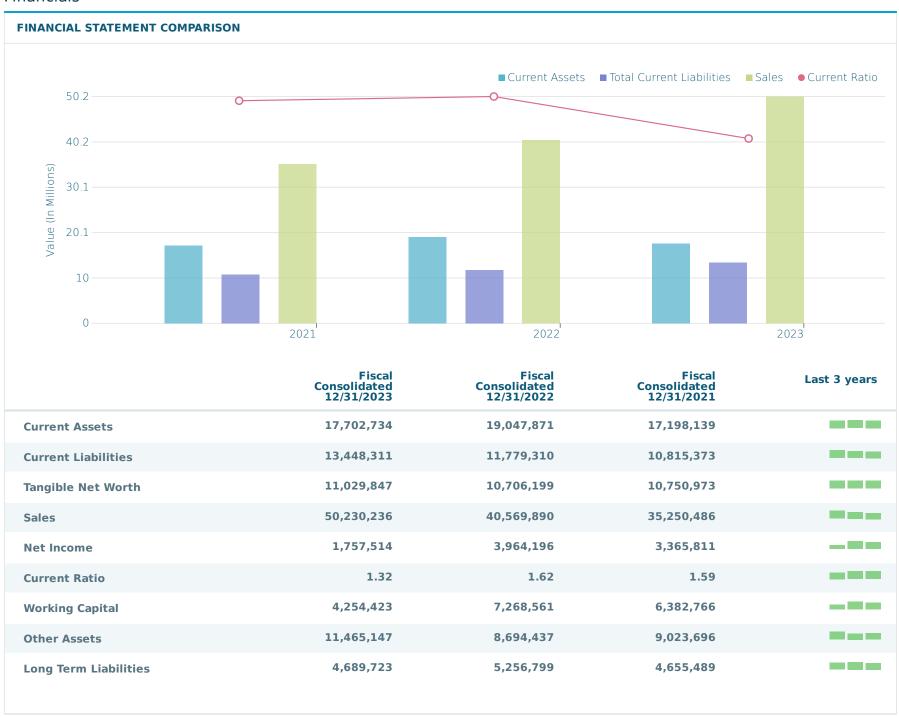

| COMPANY PROFILE ®      |                           |                    |
|------------------------|---------------------------|--------------------|
| D-U-N-S                | Mailing Address           | Annual Sales       |
| 80-473-5132            | UNITED STATES             | 50,230,236 (USD)   |
| Legal Form             | Telephone                 | Net Worth          |
| Corporation (US)       | +1 650 555 0000           | 11,029,847         |
| History Record         | Present Control Succeeded | Employees          |
| Clear                  | 1985                      | 153 (120 here)     |
| Date Incorporated      |                           | Age (Year Started) |
| 05/21/1985             |                           | 39 Years (1985)    |
| State of Incorporation |                           | Named Principal    |
| CALIFORNIA             |                           | Leslie Smith, PRES |
| Ownership              |                           | Line of Business   |