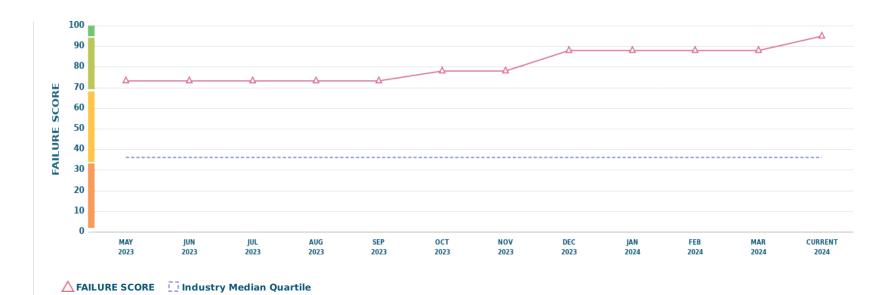

| KDE Name                |          | <b>Current Status</b> | Details                        |
|-------------------------|----------|-----------------------|--------------------------------|
| Employees               |          | 153                   | Includes Officers, 0 employed  |
|                         |          |                       | here.                          |
| Highest Credit          |          | 250,000               | Highest credit granted in the  |
|                         |          |                       | past 24 months.                |
| High Credit - Average   |          | 5,900                 | Average High Credit for        |
|                         |          |                       | payment experiences reported   |
|                         |          |                       | to D&B.                        |
| Bankruptcy Found        |          | <ul><li>No</li></ul>  |                                |
| PAYDEX®                 | •        |                       | 79 2 Days Beyond Terms         |
| Delinquency Score Class |          | 2                     | Low to Moderate Risk of        |
|                         | <b>T</b> |                       | severe payment delinquency     |
| Failure Score Class     |          |                       | 1 Low Risk of severe financial |
|                         | T        |                       | stress.                        |