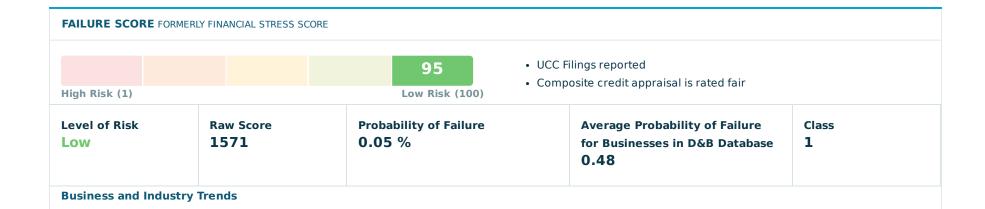

| KDE Name                |          | <b>Current Status</b> | Details                        |
|-------------------------|----------|-----------------------|--------------------------------|
| Employees               |          | 153                   | Includes Officers, 0 employed  |
|                         |          |                       | here.                          |
| Highest Credit          |          | 250,000               | Highest credit granted in the  |
|                         |          |                       | past 24 months.                |
| High Credit - Average   |          | 5,900                 | Average High Credit for        |
|                         |          |                       | payment experiences reported   |
|                         |          |                       | to D&B.                        |
| Bankruptcy Found        |          | <ul><li>No</li></ul>  |                                |
| PAYDEX®                 | •        |                       | 79 2 Days Beyond Terms         |
| Delinquency Score Class |          | 2                     | Low to Moderate Risk of        |
|                         | <b>T</b> |                       | severe payment delinquency     |
| Failure Score Class     |          |                       | 1 Low Risk of severe financial |
|                         | T        |                       | stress.                        |